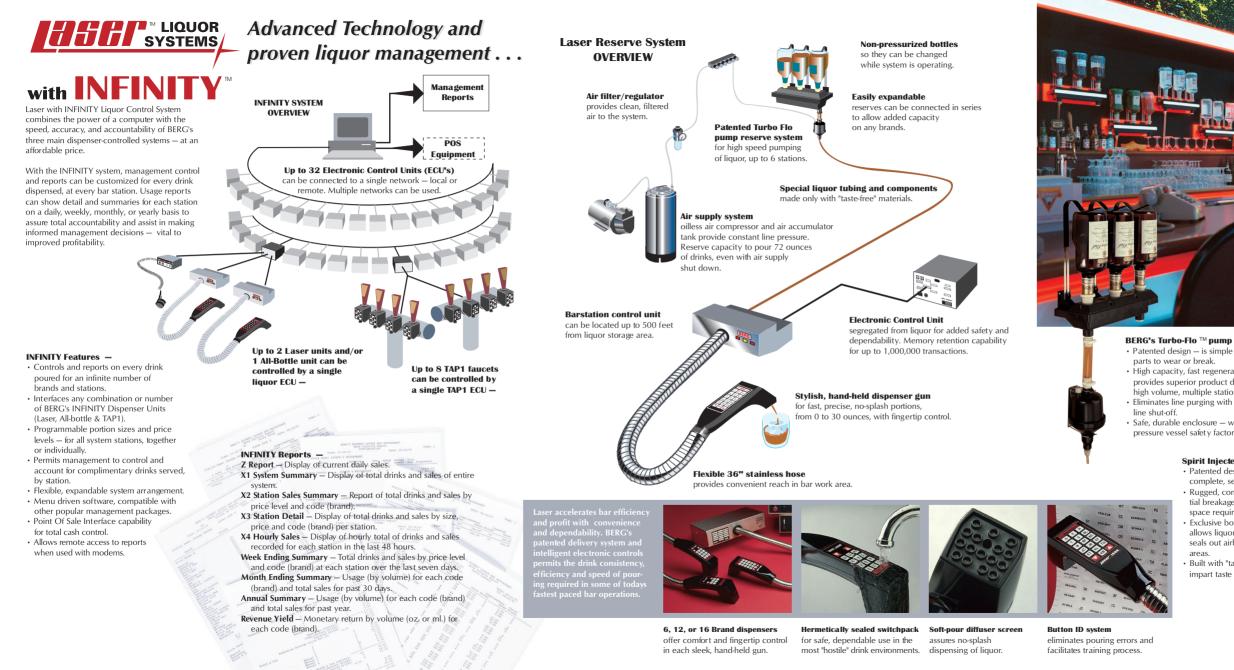

## A single 16-brand Laser dispenser can control:

• Up to 16 different brands of liquor. · Up to 48 pre-programmed cocktails · Up to 3 price levels for each brand. · Up to 3 portion sizes for each brand. Accurate pouring of liquors with different viscosities

| Laser | Reserve | <b>System</b> | <b>SPECIFICATIONS</b> |
|-------|---------|---------------|-----------------------|
|-------|---------|---------------|-----------------------|

| Portion sizes:<br>Flow rate:<br>Number of portions:<br>Price levels:<br>Number of Cocktails:<br>Reserve capacity/manifold:<br>Manifold capacity/brand:<br>Security: | Hand-held gun w/remote liquor supply<br>6, 12, or 16 per gun<br>1 or 2<br>0 to 30 ounces (0 to 887 ml)<br>Up to one ounce/second<br>3 sizes/brand w/LED indicators (w/auto reset)<br>3 per brand<br>Up to 3x number of brand buttons per gun<br>Up to three 1.75 L bottles/manifold<br>Unlimited, connected in series<br>Keyswitch lockout.<br>Oilless, 55 PSI (3.8 Bars) maximum<br>w/reserve tank.<br>ECU - 115 VAC, 50-60Hz, 1-ph. (230 V<br>optional) 24 VDC power supply (air solenoids).<br>INFINITY software and POS equipment. |
|---------------------------------------------------------------------------------------------------------------------------------------------------------------------|----------------------------------------------------------------------------------------------------------------------------------------------------------------------------------------------------------------------------------------------------------------------------------------------------------------------------------------------------------------------------------------------------------------------------------------------------------------------------------------------------------------------------------------|
|                                                                                                                                                                     |                                                                                                                                                                                                                                                                                                                                                                                                                                                                                                                                        |
|                                                                                                                                                                     |                                                                                                                                                                                                                                                                                                                                                                                                                                                                                                                                        |

# <sup>™</sup> LIQUOR SYSTEMS

- Patented design is simple with no moving
- High capacity, fast regeneration rate –
- provides superior product delivery, even for high volume, multiple station operations. · Eliminates line purging with positive supply
- Safe, durable enclosure with a 100% pressure vessel safety factor designed into it.

#### Optional Space Saver Rack - factory assembled ready to install.

Wall mounted Laser Reserves save valuable floor space.

### Spirit Injected<sup>™</sup> Reserve

- Patented design - assures positive. complete, sequential bottle drainage.
- · Rugged, compact enclosure eliminates potential breakage and hard to clean areas. Minimizes space required.
- Exclusive bottle nozzles and reserve air vent allows liquor supply venting and yet effectively seals out airborne contaminates from bottle inlet areas.
- Built with "taste-free" FDA material does not impart taste to the liquor.

### **Beserve filter screen liner**

replaceable, 100 mesh filter keeps liquor supply lines clear of particulates.