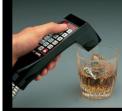

## Laser fast pouring for your most popular brands and cocktails . . .

### ... faster, consistent service to the customer every brand controlled by a Laser dispenser cuts drink preparation time with pre-programmed accuracy of portions and cocktail combinations.

... minimizes 'lost' liquor – due to overpouring, broken bottles, and unauthorized comp drinks.

## A single 16-brand Laser dispenser can control:

• Up to 16 different brands of liquor. · Up to 48 pre-programmed cocktails · Up to 3 price levels for each brand. · Up to 3 portion sizes for each brand. Accurate pouring of liquors with different viscosities