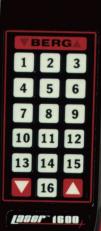

## A single 16-brand Laser dispenser can control:

• Up to 16 different brands of liquor. · Up to 48 pre-programmed cocktails · Up to 3 price levels for each brand. · Up to 3 portion sizes for each brand. Accurate pouring of liquors with different viscosities

| Laser | Reserve | <b>System</b> | <b>SPECIFICATIONS</b> |
|-------|---------|---------------|-----------------------|
|-------|---------|---------------|-----------------------|

| Portion sizes:<br>Flow rate:<br>Number of portions:<br>Price levels:<br>Number of Cocktails:<br>Reserve capacity/manifold:<br>Manifold capacity/brand:<br>Security: | Hand-held gun w/remote liquor supply<br>6, 12, or 16 per gun<br>1 or 2<br>0 to 30 ounces (0 to 887 ml)<br>Up to one ounce/second<br>3 sizes/brand w/LED indicators (w/auto reset)<br>3 per brand<br>Up to 3x number of brand buttons per gun<br>Up to three 1.75 L bottles/manifold<br>Unlimited, connected in series<br>Keyswitch lockout.<br>Oilless, 55 PSI (3.8 Bars) maximum<br>w/reserve tank.<br>ECU - 115 VAC, 50-60Hz, 1-ph. (230 V<br>optional) 24 VDC power supply (air solenoids).<br>INFINITY software and POS equipment. |
|---------------------------------------------------------------------------------------------------------------------------------------------------------------------|----------------------------------------------------------------------------------------------------------------------------------------------------------------------------------------------------------------------------------------------------------------------------------------------------------------------------------------------------------------------------------------------------------------------------------------------------------------------------------------------------------------------------------------|
|                                                                                                                                                                     |                                                                                                                                                                                                                                                                                                                                                                                                                                                                                                                                        |
|                                                                                                                                                                     |                                                                                                                                                                                                                                                                                                                                                                                                                                                                                                                                        |